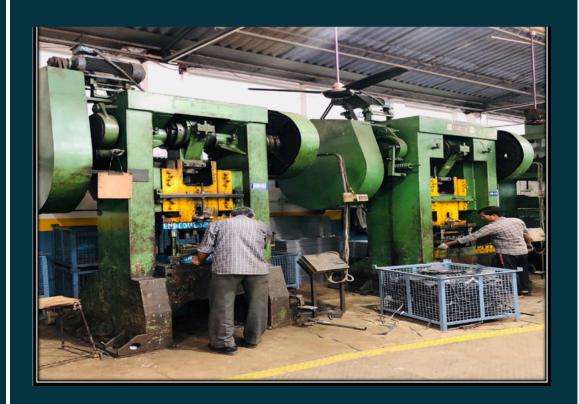

| Cummins                  | 125 kVA                  | 1   |                 |                |           |                         |                   |
| 16   | Hydraulic Lifters        | LiftWell                 | 3 Tonnes                 | 3   |                 |                |           |                         |                   |



**In-House Tooling and Design ensures** quick turnaround for custom requirements and Proto Parts.

etc.

**In-House VMC for precision** manufacturing of complex components.

KEY FEATURES

Hydraulic and Mechanical Presses ranging from 50 to 500 tons, capable of handling various material grades.



Specialization Multi-Layered in Heat Shields, Deep Drawn Parts



### Capability handle sheet to thickness from 0.15mm to 10mm

## **OUR PLANT**











## MEET OUR VALUEABLE CUSTOMERS

| S.No | Name of the Customer                       | Location  |  |
|------|--------------------------------------------|-----------|--|
| 1    | M/s Talbros Automotive Components Ltd.     | Faridabad |  |
| 2    | M/s Ecocat India Pvt Ltd.                  | Faridabad |  |
| 3    | M/s Victora Auto PvtLtd. (Export Division) | Faridabad |  |
| 4    | M/s Sharda Motor Industries Ltd.           | Pune      |  |







Supply On

**Automotive Parts** 

**Automotive Parts** 

**Automotive Parts** 

**Automotive Parts** 

# QUALITY ASSURANCE



- ISO CERTIFICATION: CERTIFIED BY QUALITY AUSTRIA.
- ADVANCED INSPECTION INSTRUMENTS: STATE-OF-THE-ART TESTING AND MEASUREMENT TOOLS.
- FOCUS ON PPM (PARTS PER MILLION): CONTINUOUS MONITORING AND IMPROVEMENT OF IN-