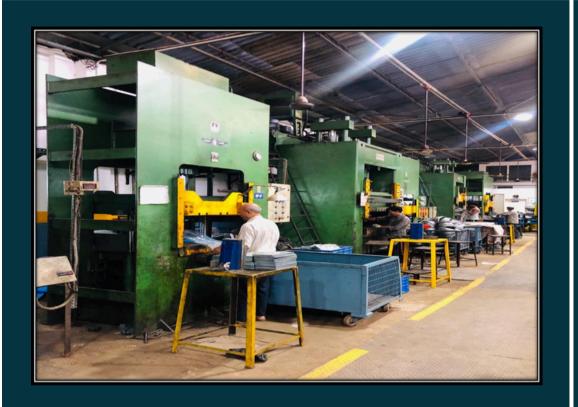

| Cummins                  | 125 kVA                  | 1   |                 |                |           |                         |                   |
| 16   | Hydraulic Lifters        | LiftWell                 | 3 Tonnes                 | 3   |                 |                |           |                         |                   |



**In-House Tooling and Design ensures** quick turnaround for custom requirements and Proto Parts.

etc.

**In-House VMC for precision** manufacturing of complex components.

KEY FEATURES

Hydraulic and Mechanical Presses ranging from 50 to 500 tons, capable of handling various material grades.



Specialization Multi-Layered in Heat Shields, Deep Drawn Parts



### Capability handle sheet to thickness from 0.15mm to 10mm

## **OUR PLANT**











## MEET OUR VALUEABLE CUSTOMERS

| S.No | Name of the Customer                       | Location  |  |
|------|--------------------------------------------|-----------|--|
| 1    | M/s Talbros Automotive Components Ltd.     | Faridabad |  |
| 2    | M/s Ecocat India Pvt Ltd.                  | Faridabad |  |
| 3    | M/s Victora Auto PvtLtd. (Export Division) | Faridabad |  |
| 4    | M/s Sharda Motor Industries Ltd.           | Pune      |  |







Supply On

**Automotive Parts** 

**Automotive Parts** 

**Automotive Parts** 

**Automotive Parts** 

# QUALITY ASSURANCE



- ISO CERTIFICATION: CERTIFIED BY QUALITY AUSTRIA.
- ADVANCED INSPECTION INSTRUMENTS: STATE-OF-THE-ART TESTING AND MEASUREMENT TOOLS.
- FOCUS ON PPM (PARTS PER MILLION): CONTINUOUS MONITORING AND IMPROVEMENT OF