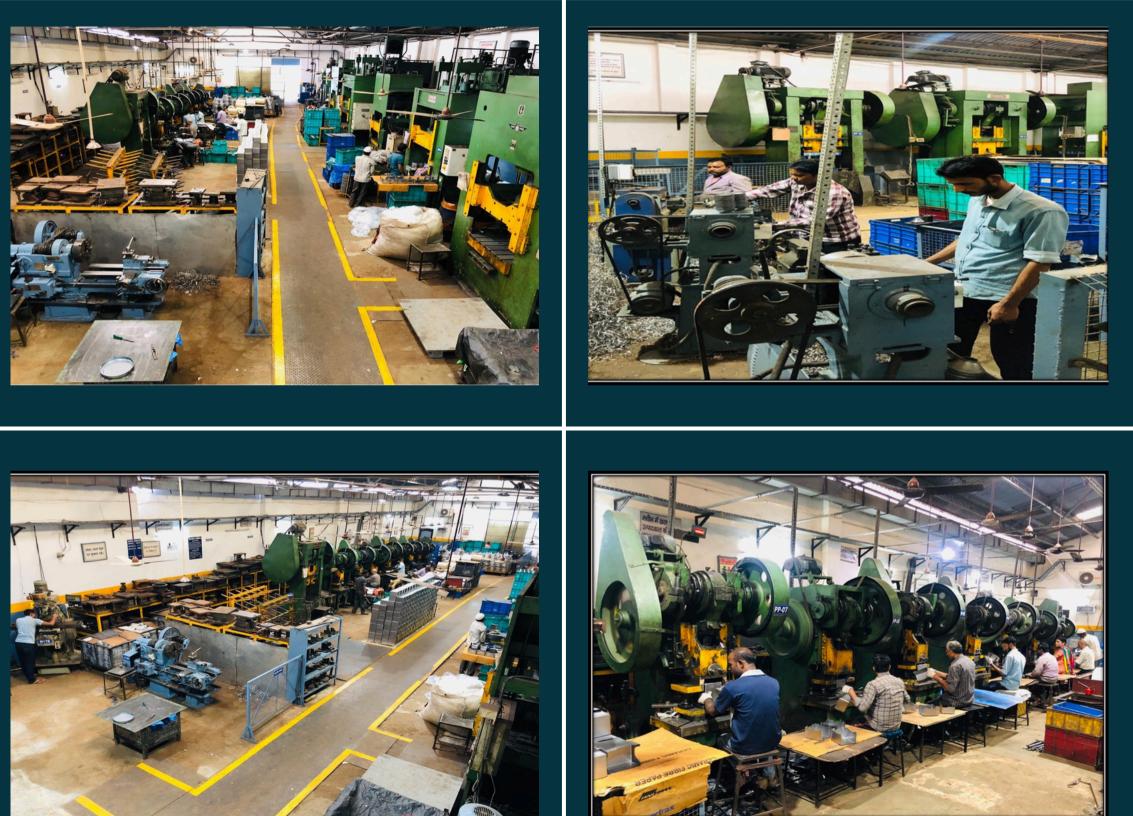

| Cummins                  | 125 kVA                  | 1   |                 |                |           |                         |                   |
| 16   | Hydraulic Lifters        | LiftWell                 | 3 Tonnes                 | 3   |                 |                |           |                         |                   |



**In-House Tooling and Design ensures** quick turnaround for custom requirements and Proto Parts.

etc.

**In-House VMC for precision** manufacturing of complex components.

KEY FEATURES

Hydraulic and Mechanical Presses ranging from 50 to 500 tons, capable of handling various material grades.



Specialization Multi-Layered in Heat Shields, Deep Drawn Parts



### Capability handle sheet to thickness from 0.15mm to 10mm

## **OUR PLANT**











## MEET OUR VALUEABLE CUSTOMERS

| S.No | Name of the Customer                       | Location  |  |
|------|--------------------------------------------|-----------|--|
| 1    | M/s Talbros Automotive Components Ltd.     | Faridabad |  |
| 2    | M/s Ecocat India Pvt Ltd.                  | Faridabad |  |
| 3    | M/s Victora Auto PvtLtd. (Export Division) | Faridabad |  |
| 4    | M/s Sharda Motor Industries Ltd.           | Pune      |  |







Supply On

**Automotive Parts** 

**Automotive Parts** 

**Automotive Parts** 

**Automotive Parts** 

# QUALITY ASSURANCE



- ISO CERTIFICATION: CERTIFIED BY QUALITY AUSTRIA.
- ADVANCED INSPECTION INSTRUMENTS: STATE-OF-THE-ART TESTING AND MEASUREMENT TOOLS.
- FOCUS ON PPM (PARTS PER MILLION): CONTINUOUS MONITORING AND IMPROVEMENT OF I