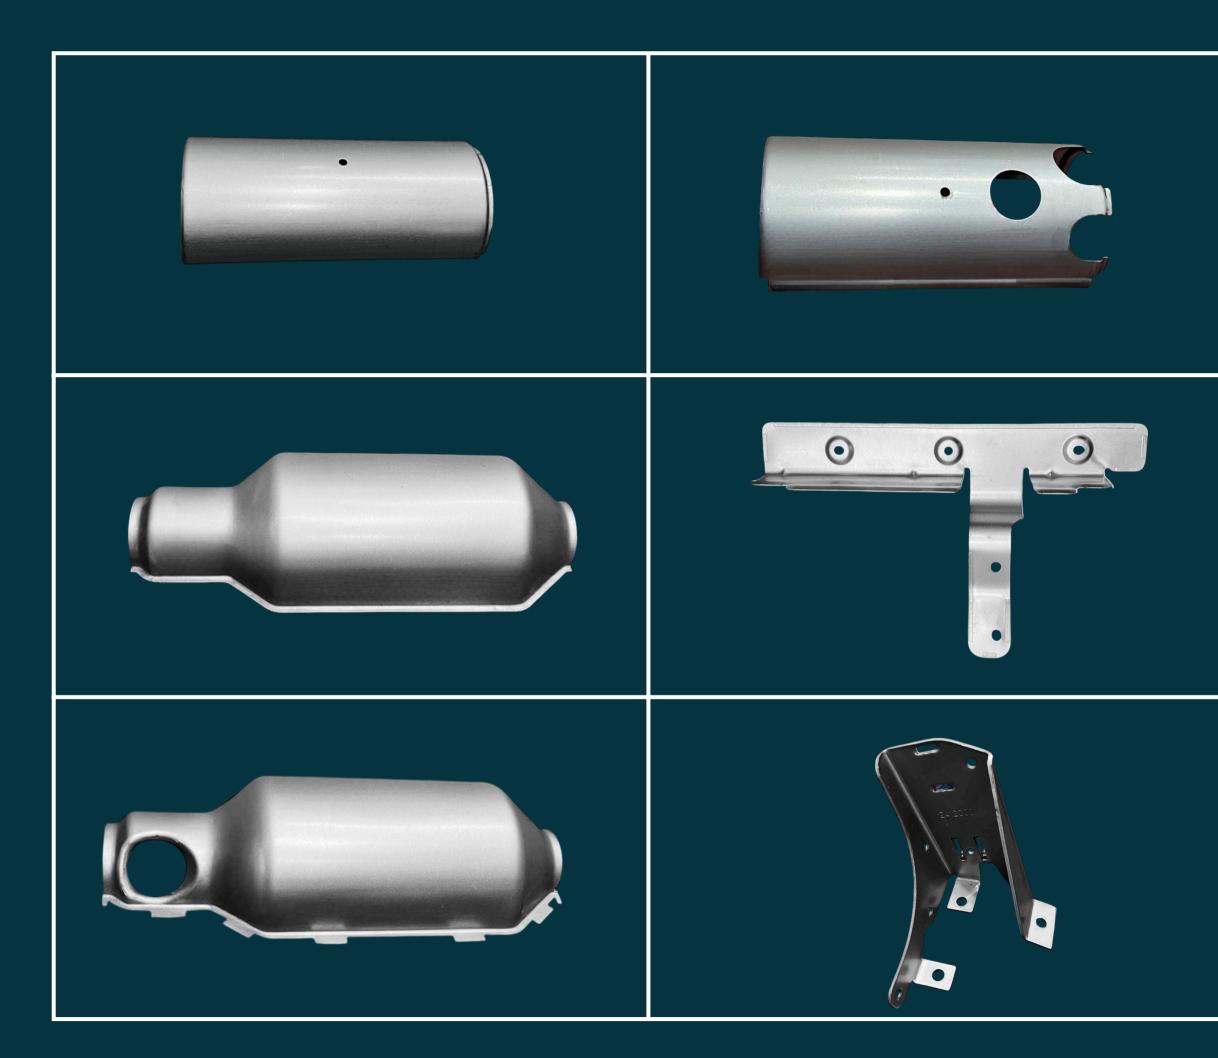

# PRODUCTS

WE PRODUCE A WIDE RANGE OF PARTS BUT NOT LIMITED TO, HEAT SHIELDS (SINGLE/DOUBLE/TRIPLE LAYERS IN SA1D AND DIMPLED MATERIAL), END CONES, SHELLS, MOUNTING BRACKETS ETC. FOR EXHAUSTS AND ENGINES.

Specialization Multi-Layered in Heat Shields, Deep Drawn Parts