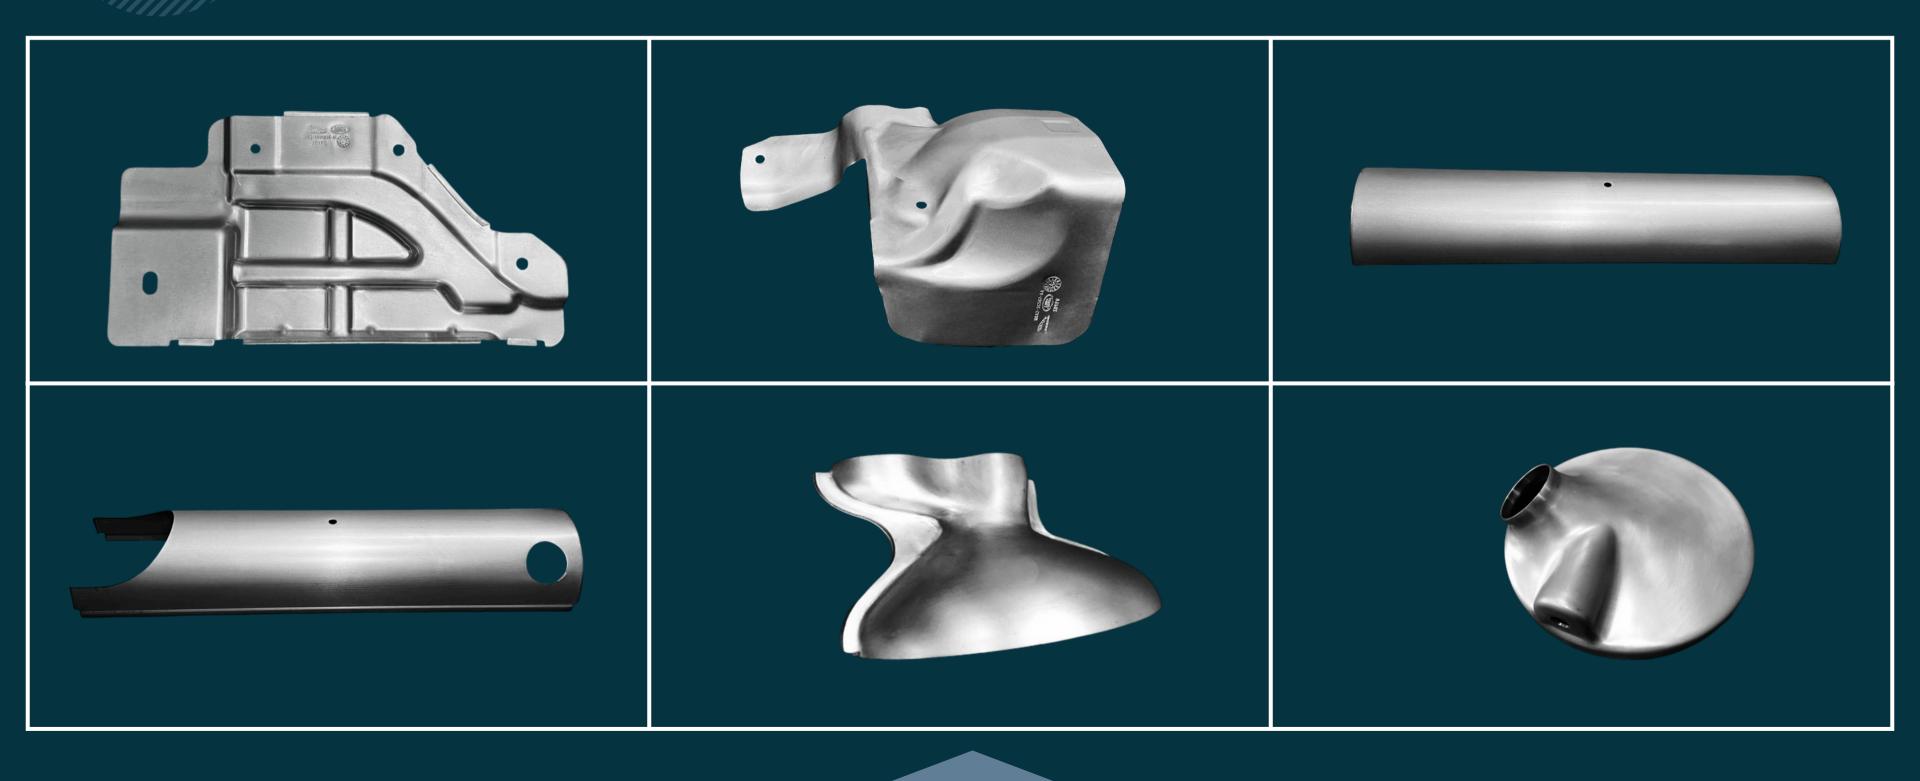

# PRODUCTS

WE PRODUCE A WIDE RANGE OF PARTS BUT NOT LIMITED TO, HEAT SHIELDS (SINGLE/DOUBLE/TRIPLE LAYERS IN SA1D AND DIMPLED MATERIAL), END CONES, SHELLS, MOUNTING BRACKETS ETC. FOR EXHAUSTS AND ENGINES.

Specialization Multi-Layered in Heat Shields, Deep Drawn Parts