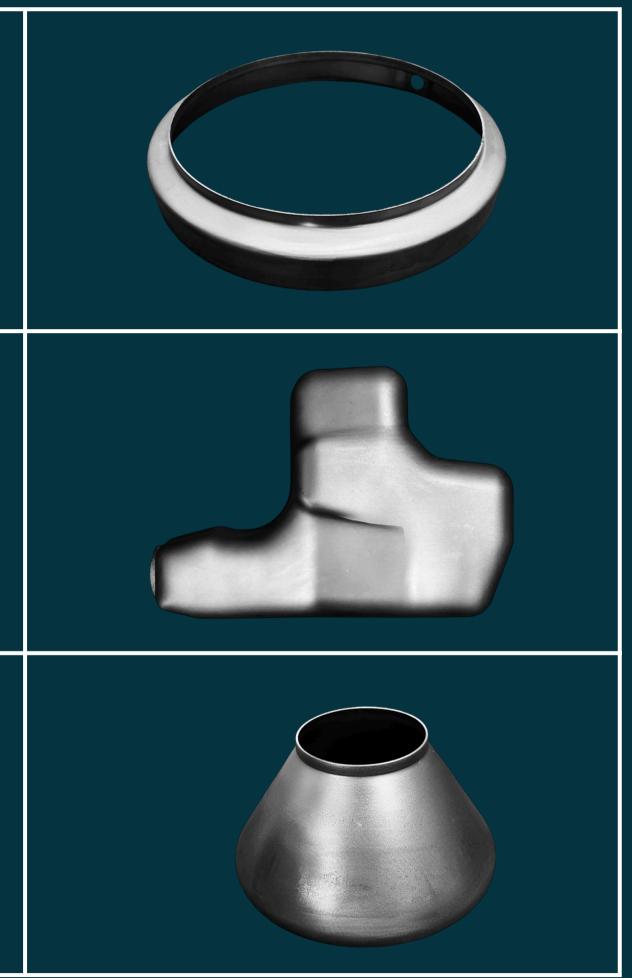

# PRODUCTS

WE PRODUCE A WIDE RANGE OF PARTS BUT NOT LIMITED TO, HEAT SHIELDS (SINGLE/DOUBLE/TRIPLE LAYERS IN SA1D AND DIMPLED MATERIAL), END CONES, SHELLS, MOUNTING BRACKETS ETC. FOR EXHAUSTS AND ENGINES.