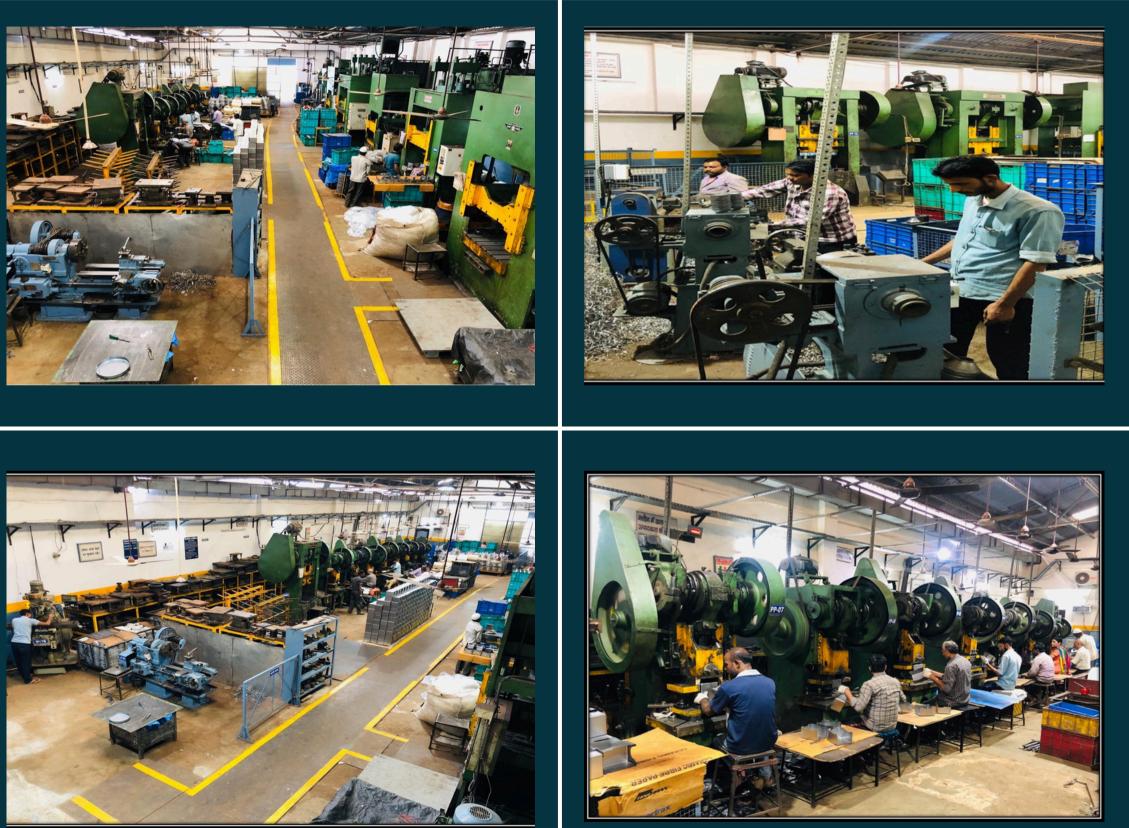

| Cummins                  | 125 kVA                  | 1   |                 |                |           |                         |                   |
| 16   | Hydraulic Lifters        | LiftWell                 | 3 Tonnes                 | 3   |                 |                |           |                         |                   |



**In-House Tooling and Design ensures** quick turnaround for custom requirements and Proto Parts.

etc.

**In-House VMC for precision** manufacturing of complex components.

KEY FEATURES

Hydraulic and Mechanical Presses ranging from 50 to 500 tons, capable of handling various material grades.



Specialization Multi-Layered in Heat Shields, Deep Drawn Parts



### Capability handle sheet to thickness from 0.15mm to 10mm

## **OUR PLANT**











## MEET OUR VALUEABLE CUSTOMERS

| S.No | Name of the Customer                       | Location  |  |
|------|--------------------------------------------|-----------|--|
| 1    | M/s Talbros Automotive Components Ltd.     | Faridabad |  |
| 2    | M/s Ecocat India Pvt Ltd.                  | Faridabad |  |
| 3    | M/s Victora Auto PvtLtd. (Export Division) | Faridabad |  |
| 4    | M/s Sharda Motor Industries Ltd.           | Pune      |  |







Supply On

**Automotive Parts** 

**Automotive Parts** 

**Automotive Parts** 

**Automotive Parts** 

# QUALITY ASSURANCE



- ISO CERTIFICATION: CERTIFIED BY QUALITY AUSTRIA.
- ADVANCED INSPECTION INSTRUMENTS: STATE-OF-THE-ART TESTING AND MEASUREMENT TOOLS.
- FOCUS ON PPM (PARTS PER MILLION): CONTINUOUS MONITORING AND IMPROVEMENT OF IN-HO