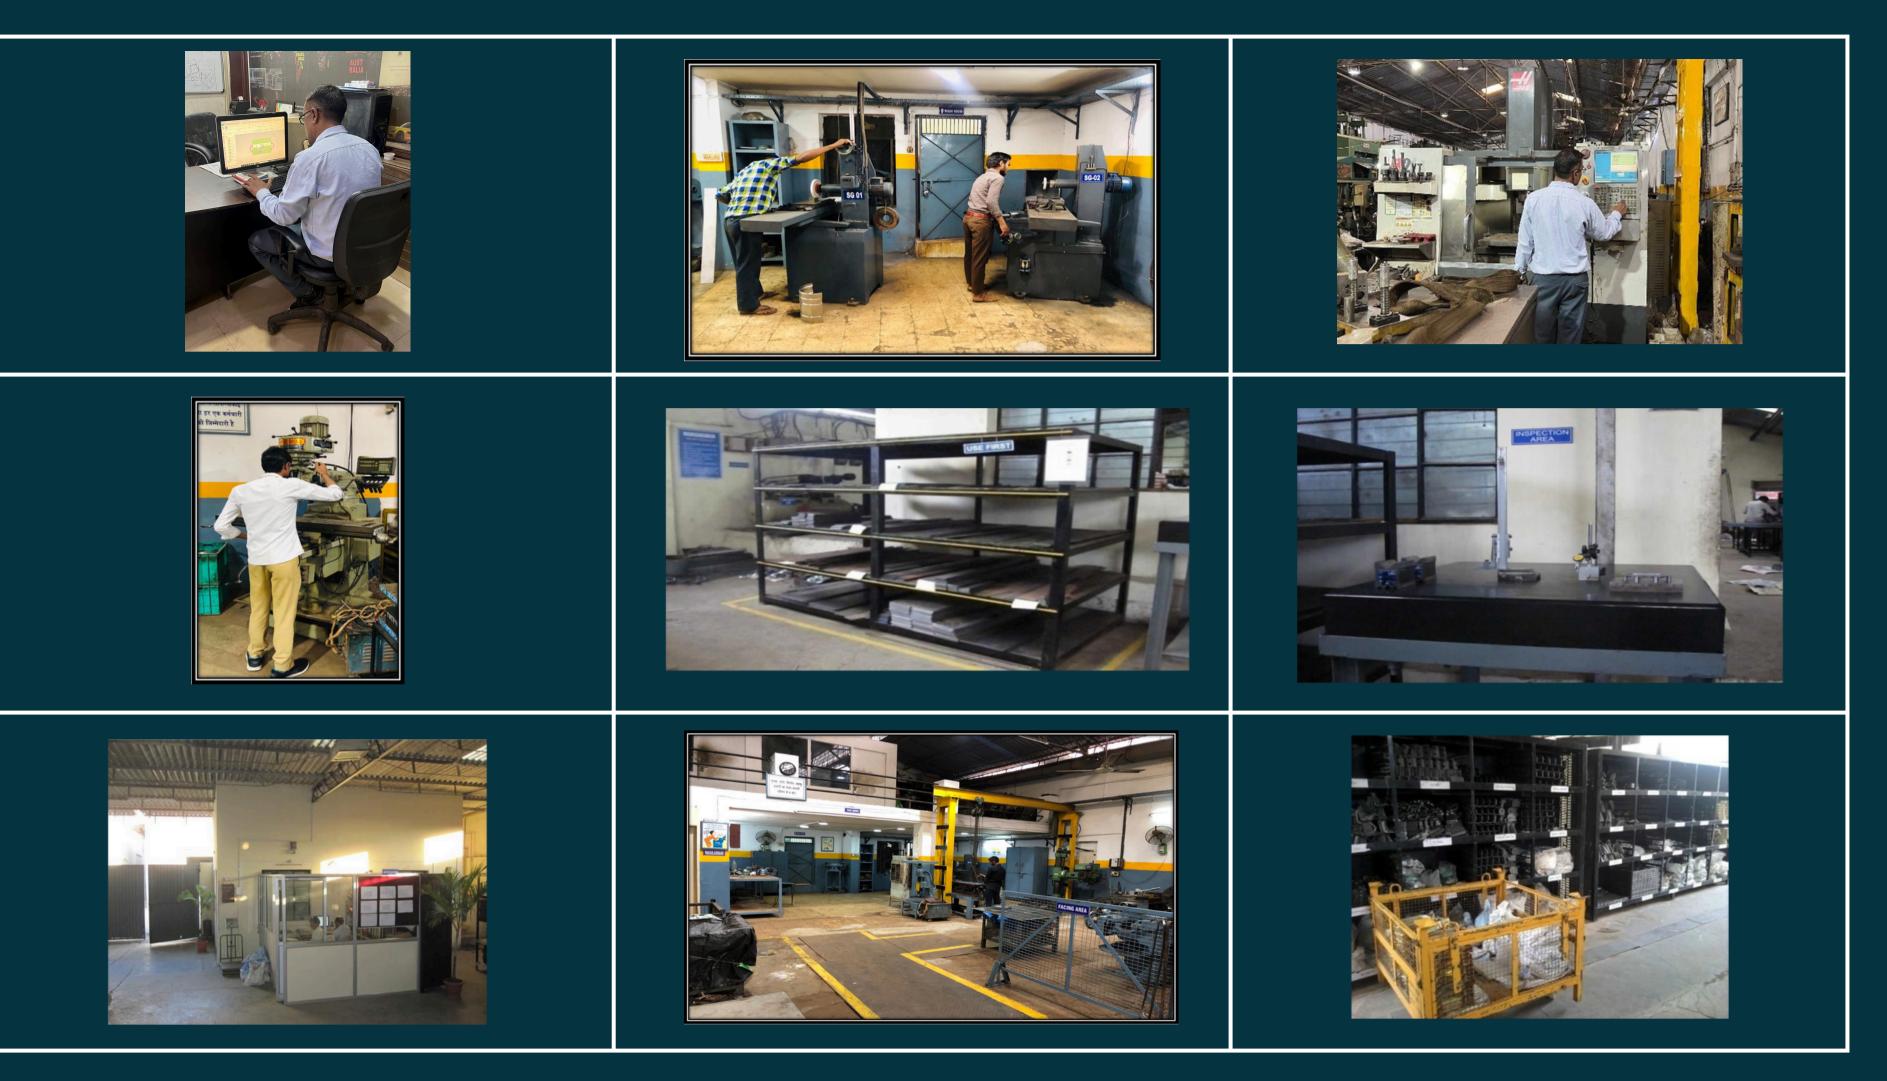

| Cummins                  | 125 kVA                  | 1   |                 |                |           |                         |                   |
| 16   | Hydraulic Lifters        | LiftWell                 | 3 Tonnes                 | 3   |                 |                |           |                         |                   |



**In-House Tooling and Design ensures** quick turnaround for custom requirements and Proto Parts.

etc.

**In-House VMC for precision** manufacturing of complex components.

KEY FEATURES

Hydraulic and Mechanical Presses ranging from 50 to 500 tons, capable of handling various material grades.



Specialization Multi-Layered in Heat Shields, Deep Drawn Parts



### Capability handle sheet to thickness from 0.15mm to 10mm

## **OUR PLANT**











## MEET OUR VALUEABLE CUSTOMERS

| S.No | Name of the Customer                       | Location  |  |
|------|--------------------------------------------|-----------|--|
| 1    | M/s Talbros Automotive Components Ltd.     | Faridabad |  |
| 2    | M/s Ecocat India Pvt Ltd.                  | Faridabad |  |
| 3    | M/s Victora Auto PvtLtd. (Export Division) | Faridabad |  |
| 4    | M/s Sharda Motor Industries Ltd.           | Pune      |  |







Supply On

**Automotive Parts** 

**Automotive Parts** 

**Automotive Parts** 

**Automotive Parts** 

# QUALITY ASSURANCE



- ISO CERTIFICATION: CERTIFIED BY QUALITY AUSTRIA.
- ADVANCED INSPECTION INSTRUMENTS: STATE-OF-THE-ART TESTING AND MEASUREMENT TOOLS.
- FOCUS ON PPM (PARTS PER MILLION): CONTINUOUS MONITORING AND IMPROVEMENT OF IN-HOUS